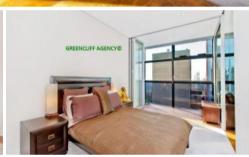

## **UNDER APPLICATION**

"LUMIERE" FURNISHED ONE BEDROOM APARTMENT + PARKING East facing furnished one bedroom apartment available on 37th level in the sought after Lumiere building.

Featuring floorboards with carpet, modern kitchen facilities with dishwasher, grand bathroom, study nook, floor to ceiling glass windows, internal loggia style entertaining area, internal laundry with dryer, one security undercover carspace and unlimited access to Club Lumiere. Facilities include access to spectacular indoor/outdoor 50 & 20 metre pool, sauna, spa, gym, function room & 2 cinemas.

PARKING SPACE INCLUDED.

\*Photographs used may be indicative.

The above information provided has been furnished to us by the vendor/s. We have not verified whether or not that information is accurate and do not have any belief in one way or the other in its accuracy. We do not accept any responsibility to any person for its accuracy and do no more than pass it on. All interested parties should make and rely upon their own inquiries in order to determine whether or not this information is in fact accurate.