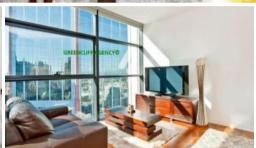

## **UNDER APPLICATION**

"LUMIERE" FURNISHED ONE BEDROOM APARTMENT + PARKING East facing furnished one bedroom apartment available on 37th level in the sought after Lumiere building.

Featuring floorboards with carpet, modern kitchen facilities with dishwasher, grand bathroom, study nook, floor to ceiling glass windows, internal loggia style entertaining area, internal laundry with dryer, one security undercover carspace and unlimited access to Club Lumiere. Facilities include access to spectacular indoor/outdoor 50 & 20 metre pool, sauna, spa, gym, function room & 2 cinemas.

PARKING SPACE INCLUDED.

\*Photographs used may be indicative.

The above information provided has been furnished to us by the vendor/s. We have not verified whether or not that information is accurate and do not have any belief in one way or the other in its accuracy. We do not accept any responsibility to any person for its accuracy and do no more than pass it on. All interested parties should make and rely upon their own inquiries in order to determine whether or not this information is in fact accurate.