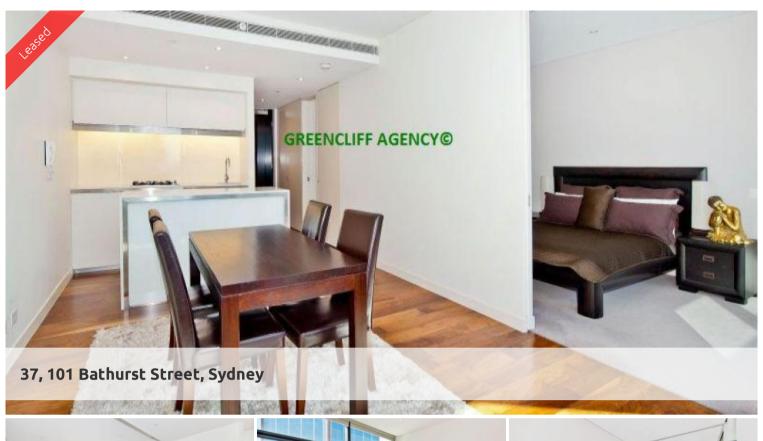

## **UNDER APPLICATION**

"LUMIERE" FURNISHED ONE BEDROOM APARTMENT + PARKING East facing furnished one bedroom apartment available on 37th level in the sought after Lumiere building.

Featuring floorboards with carpet, modern kitchen facilities with dishwasher, grand bathroom, study nook, floor to ceiling glass windows, internal loggia style entertaining area, internal laundry with dryer, one security undercover carspace and unlimited access to Club Lumiere. Facilities include access to spectacular indoor/outdoor 50 & 20 metre pool, sauna, spa, gym, function room & 2 cinemas.

PARKING SPACE INCLUDED.

\*Photographs used may be indicative.

The above information provided has been furnished to us by the vendor/s. We have not verified whether or not that information is accurate and do not have any belief in one way or the other in its accuracy. We do not accept any responsibility to any person for its accuracy and do no more than pass it on. All interested parties should make and rely upon their own inquiries in order to determine whether or not this information is in fact accurate.