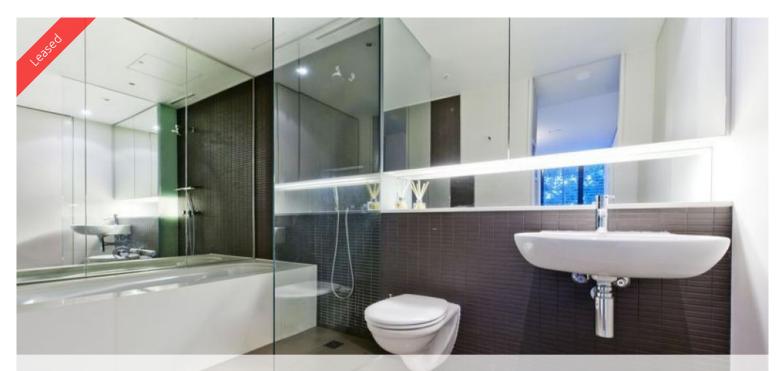

- Combined living and dining
- Large covered loggia, perfect for the alfresco entertaining
- Gas kitchen, sleek appliances and stone bench tops
- Bedroom with built-ins
- Sleek modern bathroom with designer fittings
- Internal laundry with dryer, reverse cycle air conditioning
- Sleek bathroom with separate bath and shower
- Security building with lift and car space