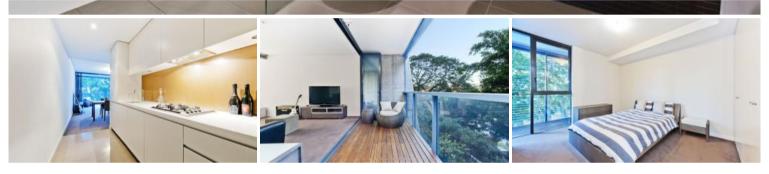

- Combined living and dining
- Large covered loggia, perfect for the alfresco entertaining
- Gas kitchen, sleek appliances and stone bench tops
- Bedroom with built-ins
- Sleek modern bathroom with designer fittings
- Internal laundry with dryer, reverse cycle air conditioning
- Sleek bathroom with separate bath and shower
- Security building with lift and car space