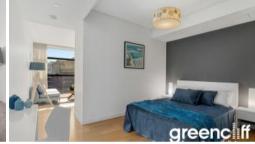

## FURNISHED APARTMENT BRIGHT AND SUNNY

Bright and sunny suite apartment on level 31, fully furnished with modern furniture.

- \* Open plan kitchen and living area.
- \* Stylish kitchen with gas cooking and integrated dishwasher.
- \* Separate bedroom with built in robes.
- \* Modern bathroom with rain shower.
- \* Floor to ceiling windows.
- \* Internal laundry.