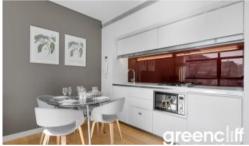

## FURNISHED APARTMENT BRIGHT AND SUNNY

Bright and sunny suite apartment on level 31, fully furnished with modern furniture.

- \* Open plan kitchen and living area.
- \* Stylish kitchen with gas cooking and integrated dishwasher.
- \* Separate bedroom with built in robes.
- \* Modern bathroom with rain shower.
- \* Floor to ceiling windows.
- \* Internal laundry.