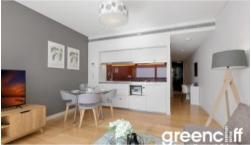

## FURNISHED APARTMENT BRIGHT AND SUNNY

Bright and sunny suite apartment on level 31, fully furnished with modern furniture.

- \* Open plan kitchen and living area.
- \* Stylish kitchen with gas cooking and integrated dishwasher.
- \* Separate bedroom with built in robes.
- \* Modern bathroom with rain shower.
- \* Floor to ceiling windows.
- \* Internal laundry.