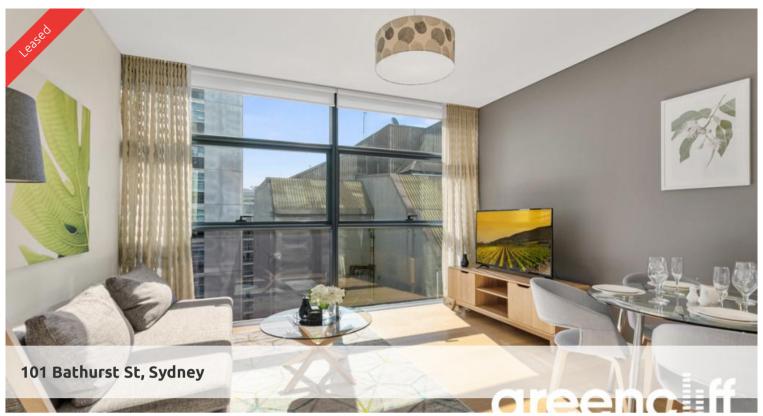

## FURNISHED APARTMENT BRIGHT AND SUNNY

Bright and sunny suite apartment on level 31, fully furnished with modern furniture.

- \* Open plan kitchen and living area.
- \* Stylish kitchen with gas cooking and integrated dishwasher.
- \* Separate bedroom with built in robes.
- \* Modern bathroom with rain shower.
- \* Floor to ceiling windows.
- \* Internal laundry.

The Lumiere Residences features two levels of private residential facilities including a 50 metre swimming pool spanning indoor to outdoor, a comprehensive first class gym and 24 hour Concierge. Lumiere Residences has set a new international standard with apartment living in Sydney.