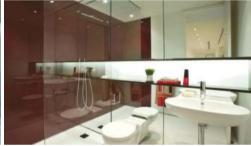

### Apartment Features:

- Timber flooring throughout with carpet in bedroom
- Additional study for home office/study
- Modern Kitchen Facilities with dishwasher
- Grand bathroom
- Floor to ceilng glass windows
- Internal laundry with dryer
- Minimum 12 months lease
- Electricity & gas included in the rent