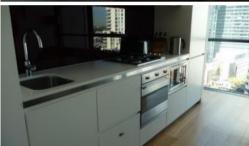

### Apartment Features:

- Timber flooring throughout with carpet in bedroom
- Additional study for home office/study
- Modern Kitchen Facilities with dishwasher
- Grand bathroom
- Floor to ceilng glass windows
- Internal laundry with dryer
- Minimum 12 months lease
- Electricity & gas included in the rent