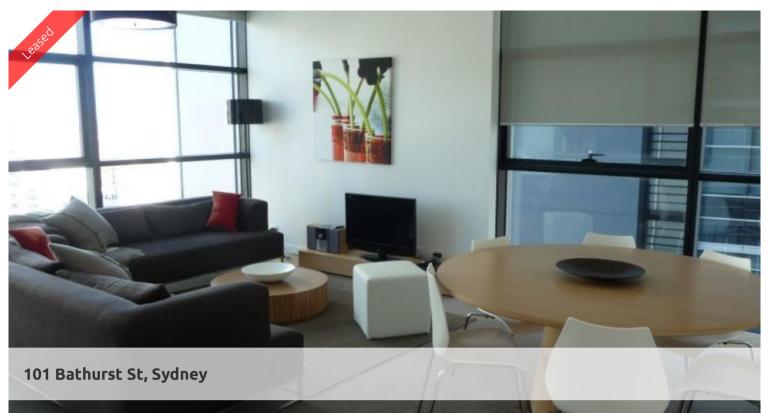

# FULLY FURNISHED 1BED INNER CITY APARTMENT

Available in the sought after Lumiere Building, is this south west facing apartment with city views and generous natural lighting.

### Apartment Features:

- Timber flooring throughout with carpet in bedroom
- Additional study for home office/study
- Modern Kitchen Facilities with dishwasher
- Grand bathroom
- Floor to ceilng glass windows
- Internal laundry with dryer
- Minimum 12 months lease
- Electricity & gas included in the rent

## Building Features:

- Facilities include access to spectacular indoor/outdoor 50 & 20 metre pool, sauna, spa, gym, function room & 2 cinemas.
- 24-hour concierge reception
- 56 level residential tower
- Dramatic three-storey glass atrium lobby
- First class spacious & well equipped gym
- Five high-speed 'intelligent' elevators
- Full height doors & tinted windows
- 24-hour on sight security