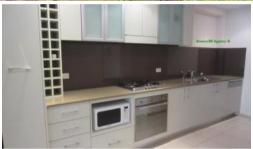

### You will love the:

- Spacious combined lounge and dining area
- Modern kitchen featuring SMEG stainless steel appliances, gas cooking, fridge and plenty of cupboard space
- Double sized bedroom with built in wardrobe
- Separate study/guest bedroom
- Huge bathroom with separate shower and bath
- Undercover balcony with gas bayonet
- 2 car spaces