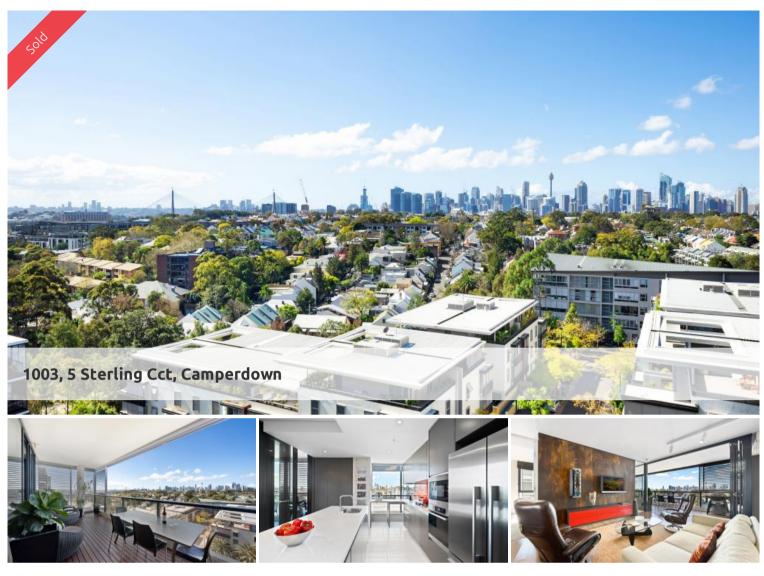

## Stunning Light Filled Luxurious North East Facing 2 bedroom Property

This gorgeous designer 2 bedroom property has everything you could possibly want for in a premium luxury apartment flowing over 120m2.

Positioned perfectly in the North East corner on the 10th floor of the of Trio ensuring the property is bathed in pure sunlight all day long.

Enjoy Breath taking views of the city from nearly every room in this impeccably designed ultra liveable property.

Boasting an oversized lounge room with custom wine fridges and a Bang and Olufsen entertainment system with stereo speakers and a wall mounted TV.

Large designer kitchen with stone island bench and beautifully appointed Miele appliances.

Large Master bedroom with ensuite, second bedroom with queen size bed that can fold up into the wall to create a spacious study with built in desk.

With all the Resort style features 2 x gyms 2 x pools offered in the City Complex this property really is an opportunity not to be missed.