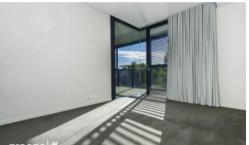

## Apartment features: -

- Spacious living area boasting tranquil leafy outlook
- Ultra modern open plan kitchen with gas cook top and dishwasher
- Private loggia with timber decking, ideal for alfresco entertaining
- Large bedroom with built-in wardrobe, light and airy throughout
- Modern bathroom
- Undercover security carspace plus storage
- Fridge, washer machine and dryer