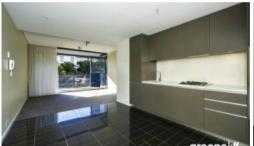

## Apartment features: -

- Spacious living area boasting tranquil leafy outlook
- Ultra modern open plan kitchen with gas cook top and dishwasher
- Private loggia with timber decking, ideal for alfresco entertaining
- Large bedroom with built-in wardrobe, light and airy throughout
- Modern bathroom
- Undercover security carspace plus storage
- Fridge, washer machine and dryer