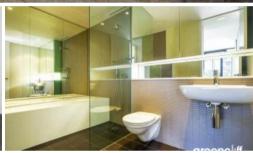

## Apartment features: -

- Spacious living area boasting tranquil leafy outlook
- Ultra modern open plan kitchen with gas cook top and dishwasher
- Private loggia with timber decking, ideal for alfresco entertaining
- Large bedroom with built-in wardrobe, light and airy throughout
- Modern bathroom
- Undercover security carspace plus storage
- Fridge, washer machine and dryer