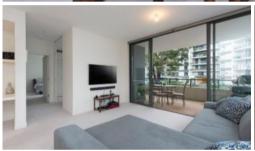

## Superb Quality Corner positioned 2 bedroom apartment

This corner positioned, light filled quality 2 bedroom is must to inspect

The property boasts:

- Spacious combined lounge and dining area leading out to Sunny North East facing balcony
- Gourmet kitchen with Blanko appliances including gas cooking + integrated microwave + dishwasher
- Double sized bedrooms, both featuring generous built in wardrobes, main with ensuite bathroom
- 2 sparkling bathrooms
- Ducted air conditioning throughout
- Study nook
- Internal laundry with dryer
- Secure parking and storage
- Building features a roof top retreat with BBQ, garden beds and lounge area