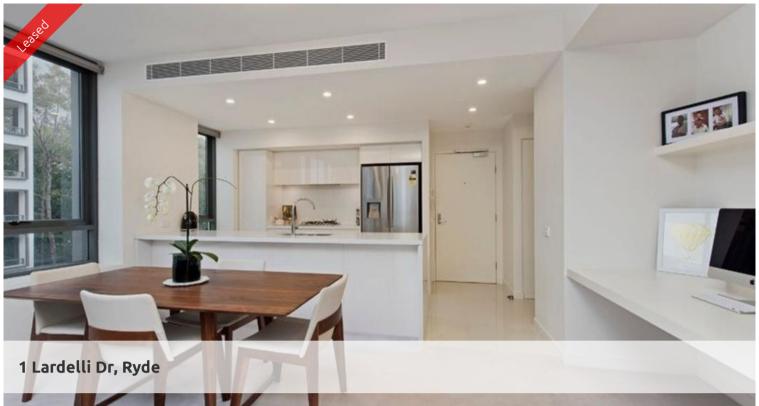

## Superb Quality Corner positioned 2 bedroom apartment

This corner positioned, light filled quality 2 bedroom is must to inspect

The property boasts:

- Spacious combined lounge and dining area leading out to Sunny North East facing balcony
- Gourmet kitchen with Blanko appliances including gas cooking + integrated microwave + dishwasher
- Double sized bedrooms, both featuring generous built in wardrobes, main with ensuite bathroom
- 2 sparkling bathrooms
- Ducted air conditioning throughout
- Study nook
- Internal laundry with dryer
- Secure parking and storage
- Building features a roof top retreat with BBQ, garden beds and lounge area