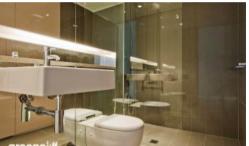

- Ducted air conditioning
- Loggia for indoor/outdoor living
- Fridge and washer/dryer included
- European kitchen appliances/stone bench tops
- The latest bathroom fittings and design
- Tiled flooring to the living areas/carpeted bedrooms
- Security intercom system