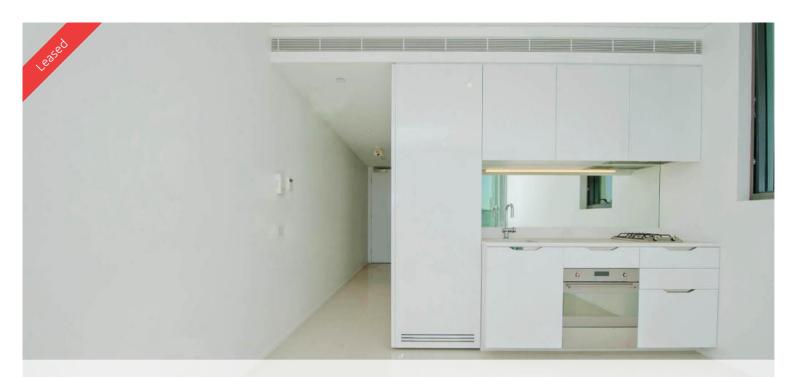

- Ducted air conditioning
- Loggia for indoor/outdoor living
- Fridge and washer/dryer included
- European kitchen appliances/stone bench tops
- The latest bathroom fittings and design
- Tiled flooring to the living areas/carpeted bedrooms
- Security intercom system