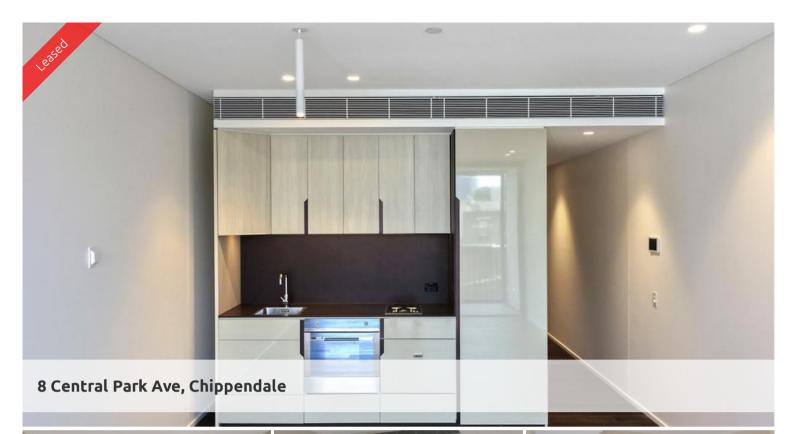

Moments to Central station, buses and surrounding Universities makes living at Central Park the ultimate in downtown living.

The apartments boast intelligent and lifestyle-savvy interiors, features

- Ducted air conditioning
- Smart lighting system
- Loggia for indoor/outdoor living
- Fridge and washer/dryer included
- European kitchen appliances/stone bench tops
- The latest bathroom fittings and design
- Tiled flooring to the living areas/carpeted bedrooms
- North facing aspect
- Security intercom system
- Gas included with rent