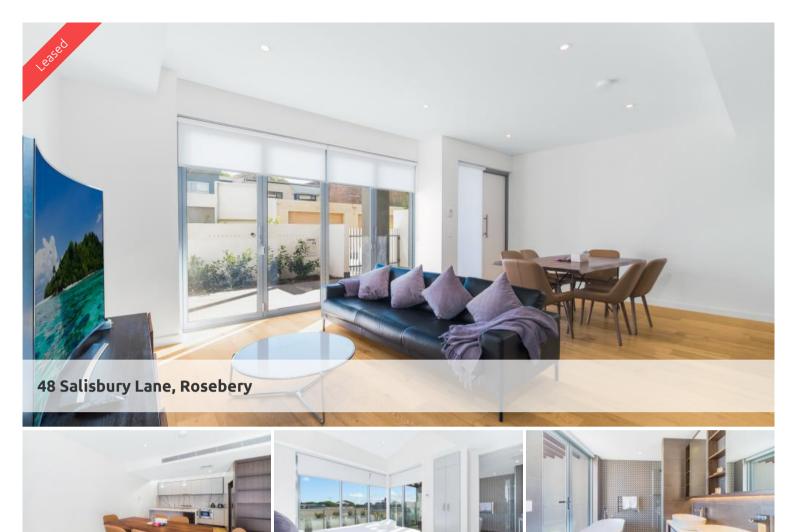

## \* Designer kitchen with stainless steel appliances, gas cooking and dishwasher.

upper balconies. The property is beautifully presented with high end finishes,

Stunning Townhouse - UNFURNISHED OR FURNISHED

home warm and inviting and perfect for relaxing or entertaining.

\* Large open plan living and dining area with direct access to the beautiful courtyard.

Architecturally designed Townhouse split over three levels with lovely courtyard and

designer furniture, lots of light and wooden floor boards. This is wonderful family

- \* Three good size bedrooms all with access to a lovely balcony and built in robes the main with ensuite.
- \* Stylish bathrooms with rainshower and bathtub.
- \* Large LUG, tandem with plenty of storage space.