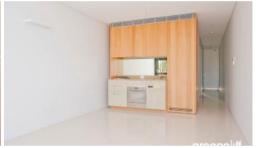

The apartment features

- Private front courtyard
- Brand new kitchen with gas cooking, dishwasher and fridge
- Balcony with park views
- Large double sized bedroom with built ins
- Separate study area
- Ducted air conditioning throughout
- Internal laundry with washing machine and dryer
- High ceilings throughout