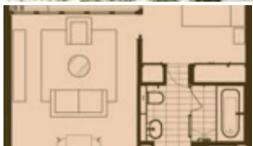

## "TRIO" ONE BEDROOM APARTMENT WITH CAR SPACE!

Stunning, spacious one bedroom apartment located on the sixth floor of the North building of sought after "Trio". Features include:

- Open plan gas kitchen with Smeg stainless steel appliances
- Spacious living area superbly flowing to generous loggia
- Separate study space, concealed internal laundry facilities
- Sleek dual access bathroom with separate bath and shower
- Spacious bedroom with built-in robes and lovely outlook
- Superb finishes throughout, reverse cycle air conditioning
- Natural flow indoor/outdoor living, ideal for alfresco entertaining