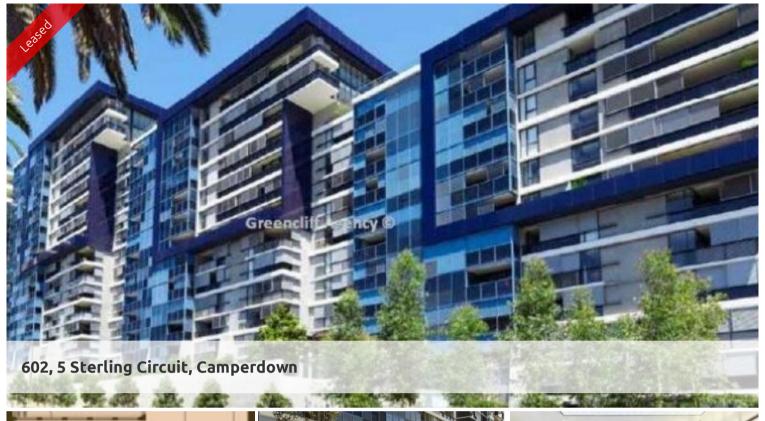

## "TRIO" ONE BEDROOM APARTMENT WITH CAR SPACE!

Stunning, spacious one bedroom apartment located on the sixth floor of the North building of sought after "Trio". Features include:

- Open plan gas kitchen with Smeg stainless steel appliances
- Spacious living area superbly flowing to generous loggia
- Separate study space, concealed internal laundry facilities
- Sleek dual access bathroom with separate bath and shower
- Spacious bedroom with built-in robes and lovely outlook
- Superb finishes throughout, reverse cycle air conditioning
- Natural flow indoor/outdoor living, ideal for alfresco entertaining