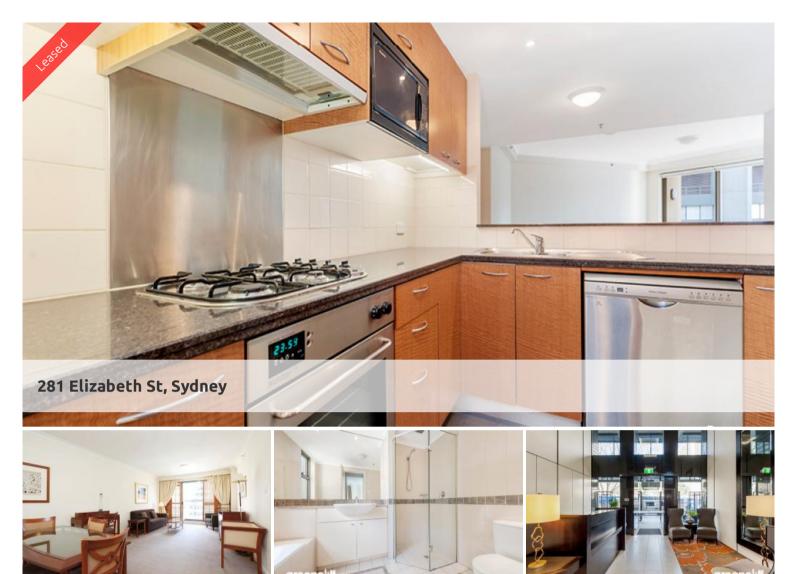

- Spacious kitchen is equipped with Blanco stainless steel appliances, granite bench tops, fridge and microwave
- Combined lounge/dining which leads to a Juliette balcony
- Bright and spacious bedroom with en-suite bathroom and walk in robes
- Separate shower and bath tub which adds a touch of elegance to the apartment.
- Bonus of a guest powder room
- Internal laundry comes with a clothes dryer.
- Secured basement parking space