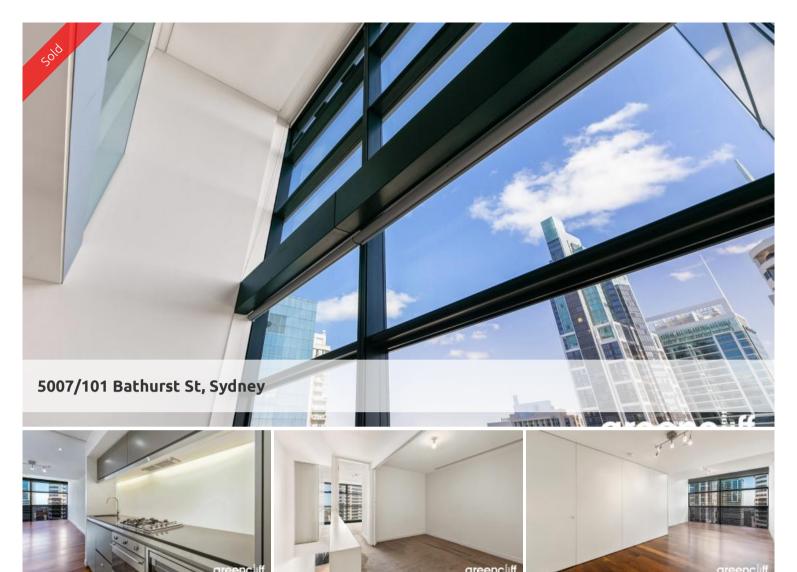

## Large Lumiere Loft Style One bedroom Apartment + Study

This apartment is on Lv 50 with wooden floors & upgraded Azure Interiors

- Good city and distant views
- Electricals have been upgraded & controllable by wifi, Alexa & Google Home
- Open plan living & dining area
- Separated kitchen featuring gas cooking, dishwasher, microwave and fridge
- 2 bathrooms
- Double sized bedroom with built in cupboards, upper windows have Somfy electric motors
- Study area is a convertible second sleeping area
- Internal laundry

Facilities include, 50 metre pool, 2 gyms, resident lounge & 2 private cinemas. 24 hours concierge service & car washing service.

Strata Levies; \$1631.85 Council Rates; \$233.60 Water Rates; \$178.11

The above information provided has been furnished to us by the vendor/s. We have not verified whether or not that information is accurate and do not have any belief in one way or the other in its accuracy. We do not accept any responsibility to any person for its accuracy and do no more than pass it on. All interested parties should make and rely upon their own inquiries in order to determine whether or not this information is in fact accurate.