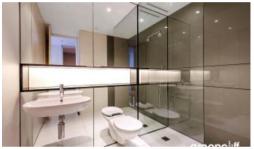

This apartment features:-

- Spacious combined lounge and dining area, enjoy views over the city
- Open plan kitchen with European gas cooking, Stone benchtop and drawer dishwasher
- Double sized bedroom with built-in wardrobes
- Floor to ceiling windows
- Internal laundry with dryer
- Generous study area
- Air conditioned, intercom system
- Unfurnished