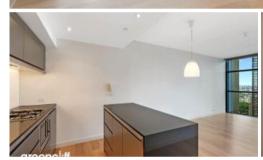

This apartment features:-

- Spacious combined lounge and dining area, enjoy views over the city
- Open plan kitchen with European gas cooking, Stone benchtop and drawer dishwasher
- Double sized bedroom with built-in wardrobes
- Floor to ceiling windows
- Internal laundry with dryer
- Generous study area
- Air conditioned, intercom system
- Unfurnished