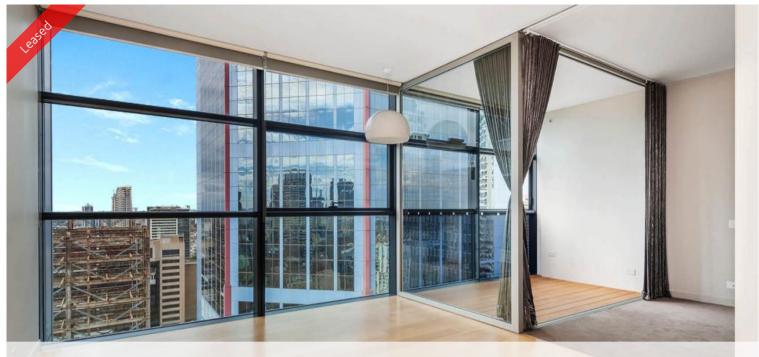

This apartment features:-

- Spacious combined lounge and dining area, enjoy views over the city
- Open plan kitchen with European gas cooking, Stone benchtop and drawer dishwasher
- Double sized bedroom with built-in wardrobes
- Floor to ceiling windows
- Internal laundry with dryer
- Generous study area
- Air conditioned, intercom system
- Unfurnished

The Lumiere Residences features 2 levels of private residential facilities including a 50 metre swimming pool spanning indoor to outdoor, a comprehensive first class gym, yoga/games room, 2 cinemas, meeting area and 24 hour concierge/security.