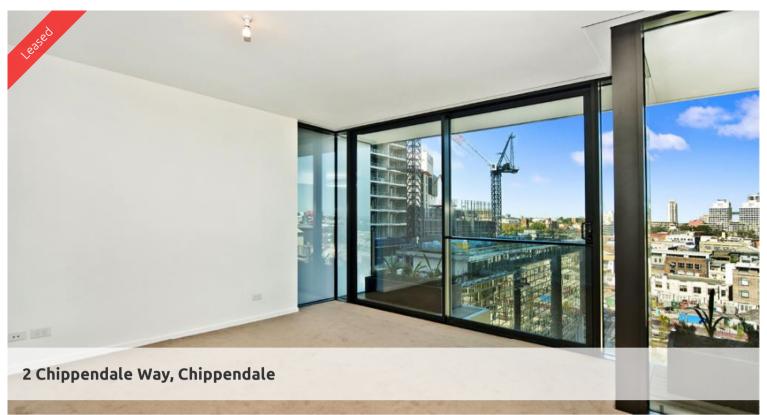

## LARGE STUDIO APARTMENT WITH PARK VIEWS

Rich in amenities, this Central Park development features:

- Near new luxury apartments with stainless steel appliances
- Carpet flooring
- Security building with 24 hour concierge
- Fitness centre with pool, gymnasium & spa
- 6 star green rated development
- 5 level shopping centre with Woolworths
- District and park views from apartment
- Electricity, gas and water bills inclusive
- Fridge and washer/dryer included
- More than 30,000sqm of surrounding park and public space.