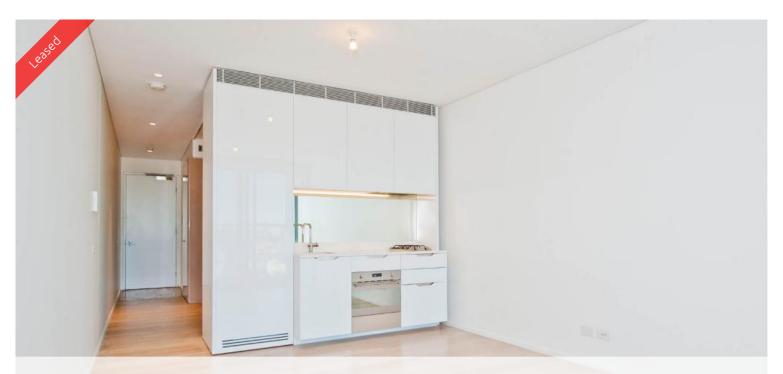

# Please come to the office 101/5 Carlton Street Chippendale to register your name 5-10mins before inspection time

This 1 bedroom suite faces east with a lovely district outlook and is nice and sunny. The apartment has been owner occupied and is very well presented modern and stylish with a white minimalist kitchen and light blonde floor boards.

- \* Modern kitchen with gas cooking, integrated fridge and dishwasher.
- \* Good size living and dining area facing east with lots of sun.
- \* Loggia for entertaining or relaxing. The area can be opened up to create a bigger living space or closed of for a seperate out door area.
- \* Good size bedroom with built in robes.
- \* Stylish bathroom with rain shower.
- \* Security parking.
- \* Available to lease with no car for \$600 p/w.