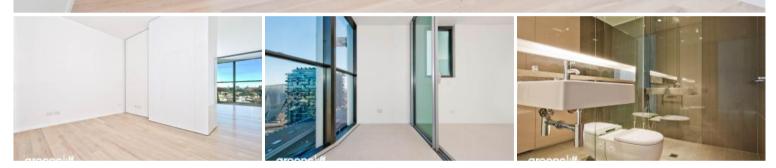

- \* Modern kitchen with gas cooking, integrated fridge and dishwasher.
- \* Good size living and dining area facing east with lots of sun.
- \* Loggia for entertaining or relaxing. The area can be opened up to create a bigger living space or closed of for a seperate out door area.
- \* Good size bedroom with built in robes.
- \* Stylish bathroom with rain shower.
- \* Security parking.
- \* Available to lease with no car for \$600 p/w.