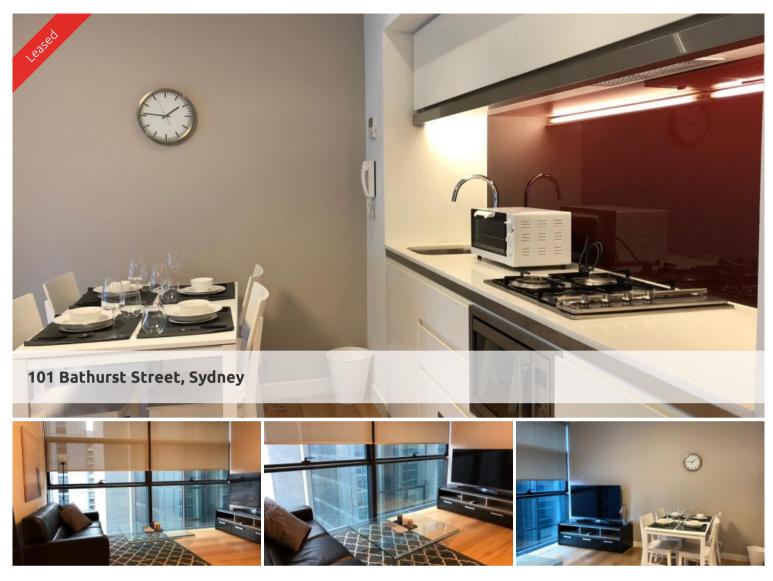

## FULLY FURNISHED SUITE IS AVAILABLE IN THE SOUGHT AFTER LUMIERE RESIDENCES

Fully furnished suite is available in the sought after Lumiere Residences.

- Combined lounge and dining area
- Modern kitchen facilities with dishwasher and integrated refrigerator and microwave
- Chic bathroom
- Floor to ceiling glass windows
- Internal laundry with washing machine and dryer

- 24 hour concierge/security Enjoy the unlimited access to Club Lumiere facilities, which includes a 50 metre swimming pool, spa, steam room and sauna, full gymnasium, meeting rooms and 2 cinemas.

The above information provided has been furnished to us by the vendor/s. We have not verified whether or not that information is accurate and do not have any belief in one way or the other in its accuracy. We do not accept any responsibility to any person for its accuracy and do no more than pass it on. All interested parties should make and rely upon their own inquiries in order to determine whether or not this information is in fact accurate.