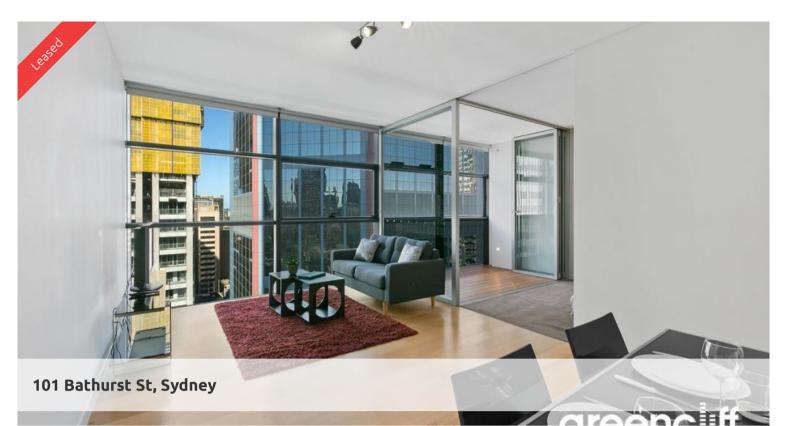

## Fully-furnished One Bedroom In Lumiere Residences.

This well presented 1 furnished bedroom property located on level 32 will make the perfect new home for you.

Apartment features with light timber flooring throughout with carpet in the bedroom, state of the art modern kitchen facilities with dishwasher, chic bathroom, floor to ceiling glass windows, internal laundry with dryer, and unlimited access to Club Lumiere facilities.