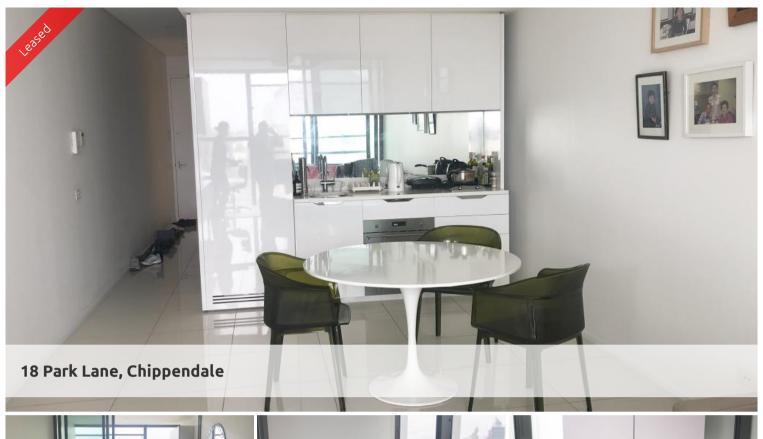

## **Furnished APARTMENT!**

The Mark is the future of vibrant inner city living and a shining example of all that advanced technologies and bold imaginations can contribute to modern and sustainable living"

- Ducted air conditioning
- Loggia for indoor/outdoor living
- Fridge and washer/dryer included
- European kitchen appliances/stone bench tops
- The latest bathroom fittings and design
- Well furnished through out
- Security intercom system