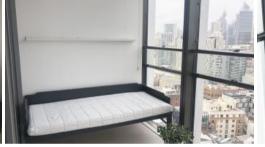

- Ducted air conditioning
- Loggia for indoor/outdoor living
- Fridge and washer/dryer included
- European kitchen appliances/stone bench tops
- The latest bathroom fittings and design
- Well furnished through out
- Security intercom system