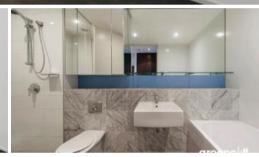

## ONE BEDROOM APARTMENT avaiable in city Quarter

Spacious and stylish one bedroom apartment in sought after "VIE 1". Features include:

- Ultra modern open plan kitchen with dishwasher and gas cook top
- Spacious combined lounge/dining area flowing to huge balcony
- Generous bedroom with walk through built-in wardrobes and loggia access
- Sleek bathroom with separate bath and shower, internal laundry facilities
- Boasts a superb flow of indoor outdoor living ideal for alfresco entertaining