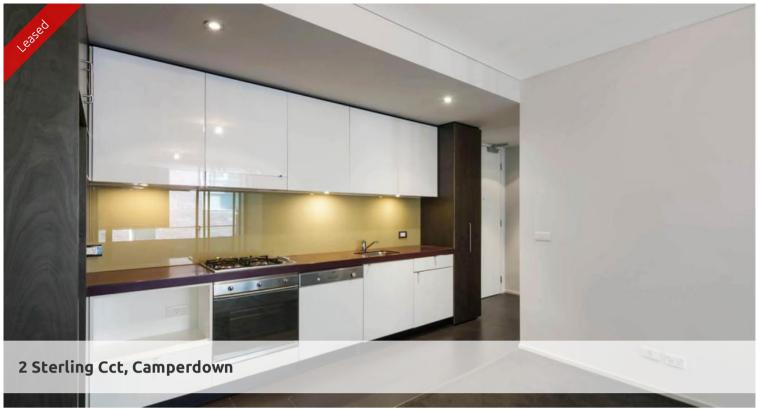

## ONE BEDROOM APARTMENT avaiable in city Quarter

Spacious and stylish one bedroom apartment in sought after "VIE 1". Features include:

- Ultra modern open plan kitchen with dishwasher and gas cook top
- Spacious combined lounge/dining area flowing to huge balcony
- Generous bedroom with walk through built-in wardrobes and loggia access
- Sleek bathroom with separate bath and shower, internal laundry facilities
- Boasts a superb flow of indoor outdoor living ideal for alfresco entertaining