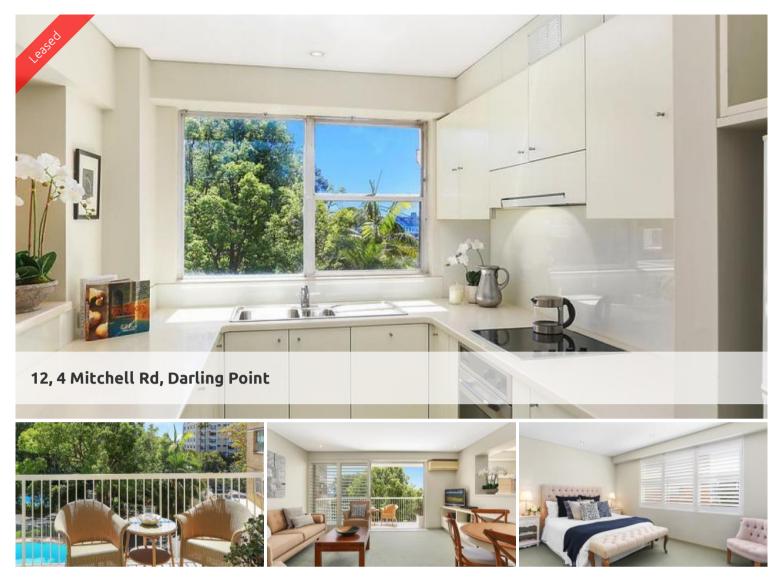

## Lovely 2 Bedroom Apartment overlooking the pool - new timber floor & fridge

Wonderfully spacious and bathed in natural light, this well presented apartment is placed in an exclusive cul-de-sac, within a stroll of shops, cafes and the harbour.

Open plan living and dining area leading out onto sunny balcony

- Well-presented kitchen which enjoys harbour and Harbour Bridge views
- 2 large bedrooms with built-in wardrobes
- Modern full bathroom
- Swimming pool in complex
- Plantation shutters
- Split system air conditioning
- Lock up garage
- Exclusive cul-de-sac, moments to popular cafes and the water
- Cafe & convenience store at the doorstep