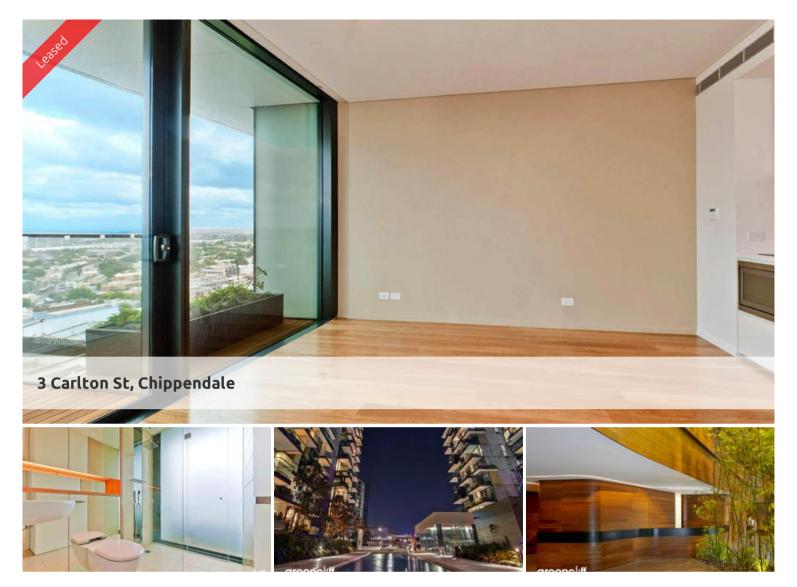

## BRIGHT FURNISHED STUDIO APARTMENT IN CENTRAL PARK

## Please meet at our office 101/5 Carlton Street, Chippendale a few minutes before to register and inspect.

One Central Park is inner city living at its best!

Enjoy the convenience of shopping, entertainment, dining and transport right at your doorstep. Built around a beautiful park and draped in a living vertical garden, One Central Park is the perfect combination of luxury meeting nature.

Rich in amenities, this Central Park features:

- Luxury apartments with stainless steel appliances
- Tiled flooring
- Security building with 24 hour concierge
- Fitness centre with pool, gymnasium & spa
- 6 star green rated development
- 5 level shopping centre with Woolworths
- District views from apartment/small open balcony
- Electricity, Gas and water bills inclusive
- Fridge and washer/dryer included
- More than 30,000sqm of surrounding park and public space.