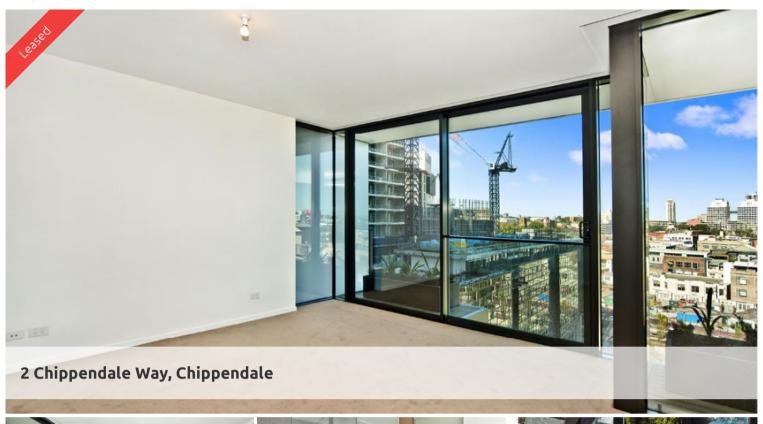

## LARGE STUDIO APARTMENT IN ONE CENTRAL PARK

Rich in amenities, this Central Park development features:

- Near new luxury apartments with stainless steel appliances
- Carpet flooring
- Security building with 24 hour concierge
- Fitness centre with pool, gymnasium  $\&\,\mathrm{spa}$
- 6 star green rated development
- 5 level shopping centre with Woolworths
- Park views apartment
- Electricity, Gas and Water bills inclusive
- Fridge and washer/dryer included
- More than 30,000sqm of surrounding park and public space.