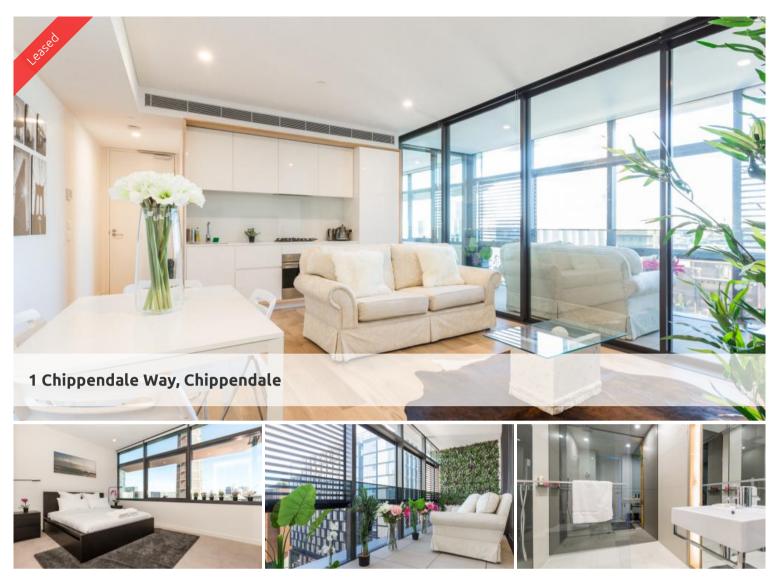

## FULLY FURNISHED - EXECUTIVE APARTMENT DUAL KEY THREE BEDROOM AND THREE BATHROOM

## Please come to the office 5-10mins before inspection time to registre your name at 101/5 Carlton Street Chippendale

Luxurious and stylish two bedroom, two bathroom apartment fully furnished with modern and comfortable furnishings and all the essentials to feel like home.

- \* Designer kitchen with stainless steel appliances, gas cooking and dishwasher.
- \* Open plan living and dining area opening up onto the loggia area.
- \* Modern bathroom with rain shower.
- \* Two bedrooms both with built in robes and en suites.
- \* Third bedroom is a studio unit with loggia.
- \* Beautiful loggia perfect for entertaining or relaxing.
- \* Fully furnished.