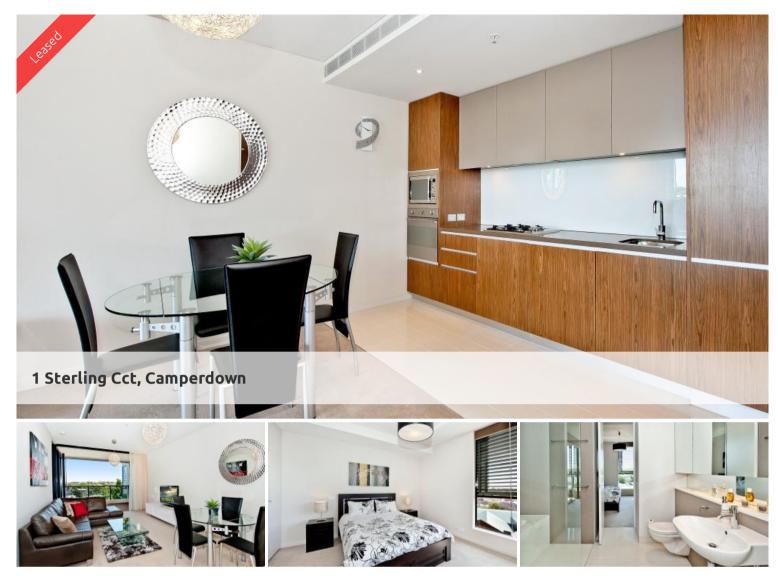

## One Bedroom Apartment with Study Available in TRIO!

Occupying an elevated site on the corner of Booth Street and Pyrmont Bridge Road, Camperdown, Trio is a bold and brilliant addition to the landscape.

Trio combines the cosmopolitan culture and accessibility of the Inner West with all the benefits of living spaces designed for the most modern of lifestyles. Sculptural gardens infiltrate the foyer, meshing the building with its environment. Inside the story is equally modern, loggias which enhance and add flexibility to the open plan.

- Spacious living area boasting tranquil leafy outlook
- Ultra modern open plan kitchen with gas cook top and dishwasher
- Private loggia with timber decking, ideal for alfresco entertaining
- Large bedroom with built-in wardrobe, light and airy throughout
- Dual access bathroom with separate bath and shower, internal laundry
- Undercover security carspace
- Ducted air conditioning

Enjoy unlimited access to your choice of a 50 metre outdoor or 25m indoor pool and two gymnasiums. The complex also has 24 hour security, a Japanese restaurant, cafes & convenience store.

For more information or arrange for private viewing, please contact Ugo Awujo on 0469 652 801