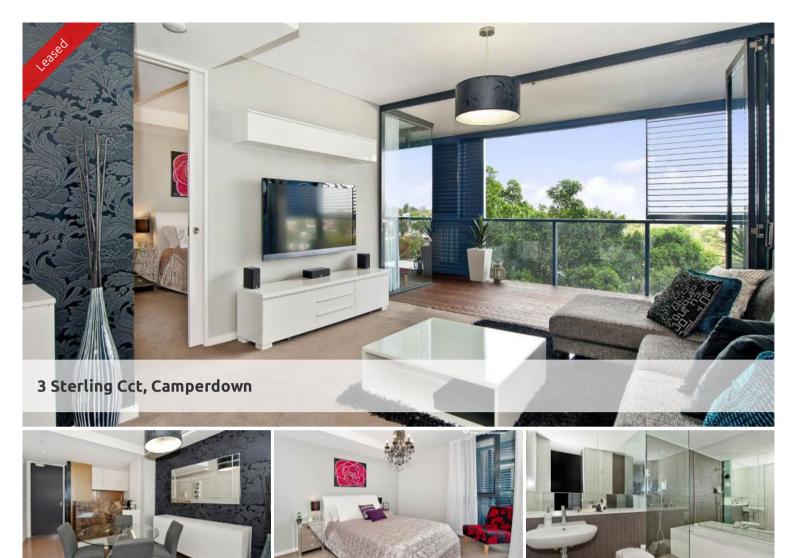

## TRIO ONE BEDROOM APARTMENT + PARKING

Sunny and spacious west facing one bedroom apartment located on the seventh floor of the Central building of sought after "Trio". Features include:

- Open plan gas kitchen with Smeg stainless steel appliances
- Spacious living area superbly flowing to generous loggia
- Internal laundry facilities
- Sleek bathroom with separate bath and shower
- Spacious bedroom with built-in robes and lovely outlook
- Superb finishes throughout, reverse cycle air conditioning
- Natural flow of indoor/outdoor living, ideal for alfresco entertaining
- Generous loggia with expansive views over Annandale
- Security building with car space

Being in The City Quarter Complex you will be able to enjoy the free, unlimited access to your choice of a 50m outdoor or 25m indoor pool and two gymnasiums. The complex also has 24hr security, a Japanese restaurant, cafes & convenience store.

Only a 10 minute bus ride to the city or an easy stroll to Glebe, Broadway, Leichhardt and Newtown which are just around the corner.

For more information please call Ugo Awujo on 0469 652 801

\*\*Please note, images shown may be indicatives only.