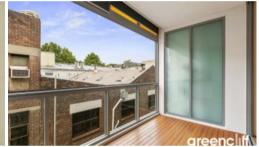

# Fabulous set up in a perfect locale

Spacious and well proportioned apartment with a winter garden overlooking urban Darlinghurst. Surrounded by warehouses & cool dining, it's city living at its best!

### Features

- \* Floor to ceiling windows w/ laneway outlooks
- \* Timber floorboards & decked sunroom
- \* Live gas kitchen, s/steel, terrazzo bench
- \* Bed w/ walls of built-in storage/joinery
- \* Large sliders separating living & bedroom
- \* Modern bathroom & integrated laundry
- \* Intercom entry & lift in secure building
- \* Walk to CBD, Hyde Park, harbour, cafes