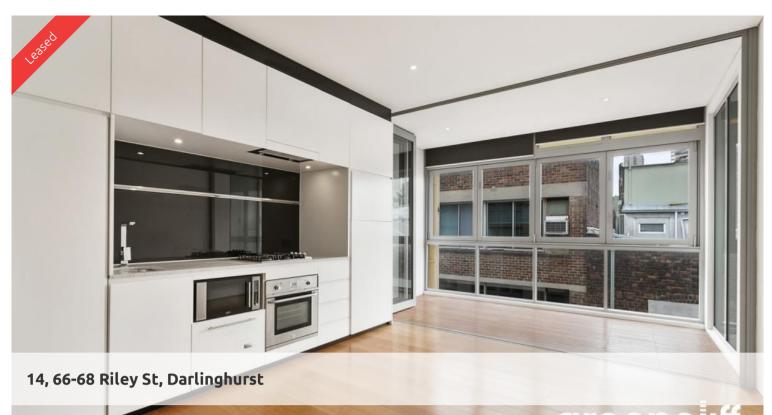

# Fabulous set up in a perfect locale

Spacious and well proportioned apartment with a winter garden overlooking urban Darlinghurst. Surrounded by warehouses & cool dining, it's city living at its best!

### Features

- \* Floor to ceiling windows w/ laneway outlooks
- \* Timber floorboards & decked sunroom
- \* Live gas kitchen, s/steel, terrazzo bench
- \* Bed w/ walls of built-in storage/joinery
- \* Large sliders separating living & bedroom
- \* Modern bathroom & integrated laundry
- \* Intercom entry & lift in secure building
- \* Walk to CBD, Hyde Park, harbour, cafes