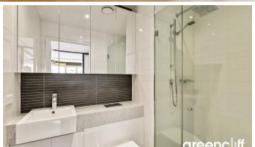

### Features

- \* Floor to ceiling windows w/ laneway outlooks
- \* Timber floorboards & decked sunroom
- \* Live gas kitchen, s/steel, terrazzo bench
- \* Bed w/ walls of built-in storage/joinery
- \* Large sliders separating living & bedroom
- \* Modern bathroom & integrated laundry
- \* Intercom entry & lift in secure building
- \* Walk to CBD, Hyde Park, harbour, cafes