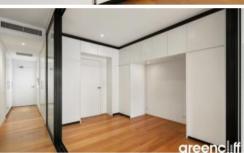

### Features

- \* Floor to ceiling windows w/ laneway outlooks
- \* Timber floorboards & decked sunroom
- \* Live gas kitchen, s/steel, terrazzo bench
- \* Bed w/ walls of built-in storage/joinery
- \* Large sliders separating living & bedroom
- \* Modern bathroom & integrated laundry
- \* Intercom entry & lift in secure building
- \* Walk to CBD, Hyde Park, harbour, cafes