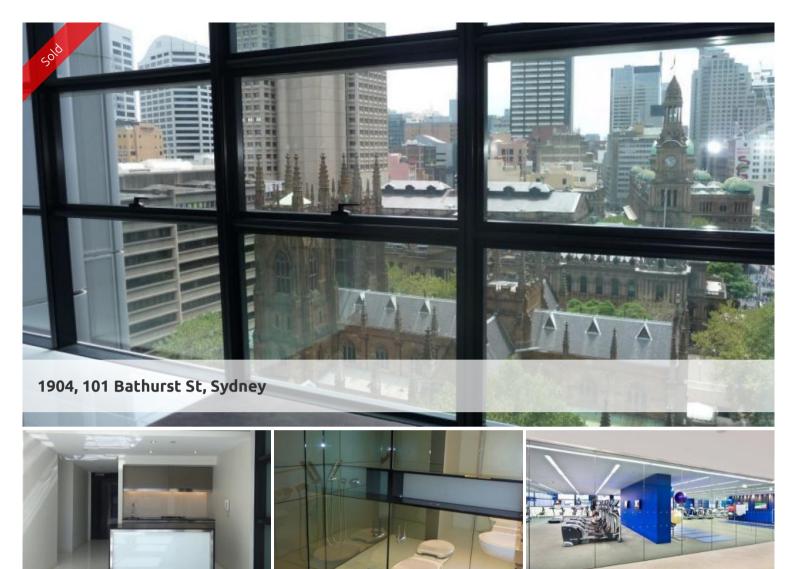

## Great Location, North Facing One Bedroom Apartment with Parking Sun filled apartment located in the heart of Sydney's iconic Town Hall precinct in the tightly held Lumiere building.

The apartment features:

- North aspect with views over Town Hall & Queen Victoria Building
- North facing bedroom
- Modern kitchen & bathroom
- Internal storage room
- Internal laundry
- Ducted air conditioning
- Car space & external storage cage
- Full access to Club Lumiere and building facilities

Facilities include access to spectacular indoor/outdoor 50 metre pool, steam room, sauna, spa, gym, function room & 2 cinemas.

For further information or to inspect, please contact Nicola Ericson T. 0410 433 445 E. nicola@greencliff.com.au