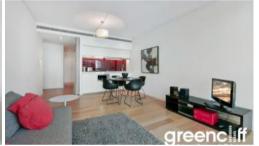

## FURNISHED INNER CITY APARTMENT

Fully furnished interior complete with tiled flooring throughout, state of the art modern kitchen facilities with dishwasher, stylish bathroom, floor to ceiling glass windows, internal laundry with dryer, and unlimited access to Club Lumiere facilities.