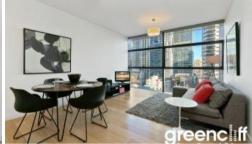

## FURNISHED INNER CITY APARTMENT

Fully furnished interior complete with tiled flooring throughout, state of the art modern kitchen facilities with dishwasher, stylish bathroom, floor to ceiling glass windows, internal laundry with dryer, and unlimited access to Club Lumiere facilities.