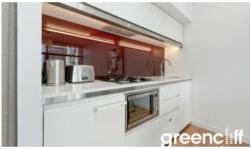

## FURNISHED INNER CITY APARTMENT

Fully furnished interior complete with tiled flooring throughout, state of the art modern kitchen facilities with dishwasher, stylish bathroom, floor to ceiling glass windows, internal laundry with dryer, and unlimited access to Club Lumiere facilities.