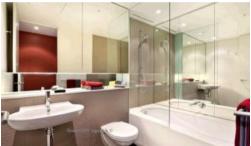

## Apartment features: -

- Spacious living area boasting tranquil leafy outlook
- Ultra modern open plan kitchen with gas cook top and dishwasher
- Private loggia with timber decking, ideal for alfresco entertaining
- Large bedroom with built-in wardrobe, light and airy throughout
- Dual access bathroom with separate bath and shower, internal laundry
- Undercover security carspace
- Ducted air conditioning