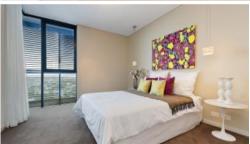

## Apartment features: -

- Spacious living area boasting tranquil leafy outlook
- Ultra modern open plan kitchen with gas cook top and dishwasher
- Private loggia with timber decking, ideal for alfresco entertaining
- Large bedroom with built-in wardrobe, light and airy throughout
- Dual access bathroom with separate bath and shower, internal laundry
- Undercover security carspace
- Ducted air conditioning