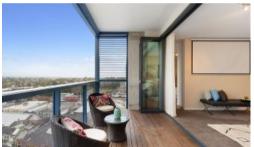

## Apartment features: -

- Spacious living area boasting tranquil leafy outlook
- Ultra modern open plan kitchen with gas cook top and dishwasher
- Private loggia with timber decking, ideal for alfresco entertaining
- Large bedroom with built-in wardrobe, light and airy throughout
- Dual access bathroom with separate bath and shower, internal laundry
- Undercover security carspace
- Ducted air conditioning