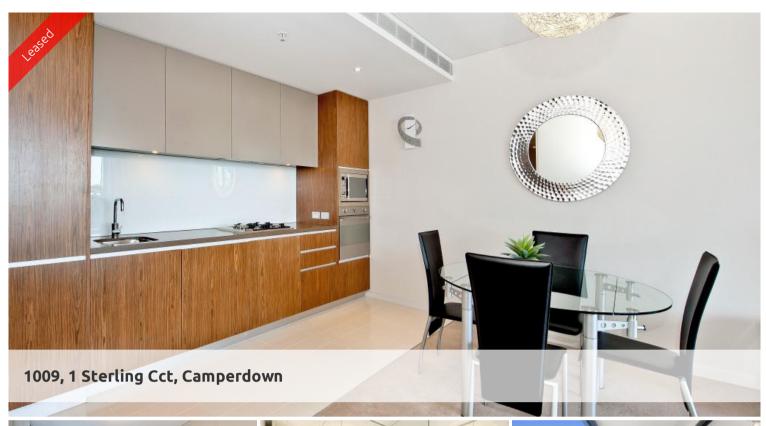

## Apartment features: -

- Spacious living area boasting tranquil leafy outlook
- Ultra modern open plan kitchen with gas cook top and dishwasher
- Private loggia with timber decking, ideal for alfresco entertaining
- Large bedroom with built-in wardrobe, light and airy throughout
- Dual access bathroom with separate bath and shower, internal laundry
- Undercover security carspace
- Ducted air conditioning