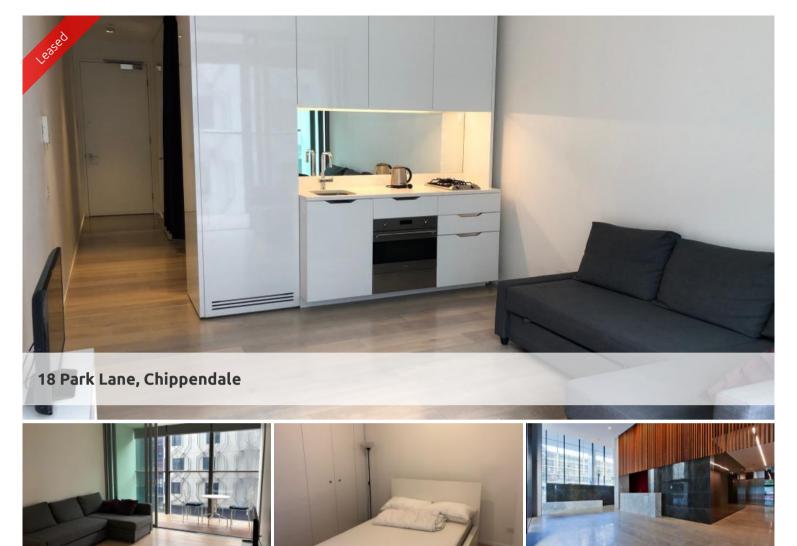

## FURNISHED ONE BEDROOM SUITE

- Ducted air conditioning
- Loggia for indoor/outdoor living
- Fridge and washer/dryer included
- European kitchen appliances/stone bench tops
- The latest bathroom fittings and design
- Timber flooring to the living area/bedroom
- East facing aspect
- Security intercom system

The Mark offers

The Deck - Situated on the rooftop with a spa, terrace spaces to relax

**1** 1 1

Price DEPOSIT TAKEN | \$650

PW

Property
Type
Rental

Property ID 4209