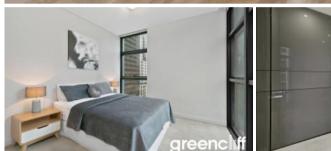

The apartment features

- Timber flooring throughout
- Roughly 67sqm with built in robe
- Modern kitchen & bathroom facilities
- Internal laundry
- Internal loggia
- Ducted air conditiong
- Secure parking space
- Brand new furniture
- Full access to Club Lumiere and building facilities