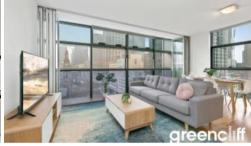

The apartment features

- Timber flooring throughout
- Roughly 67sqm with built in robe
- Modern kitchen & bathroom facilities
- Internal laundry
- Internal loggia
- Ducted air conditiong
- Secure parking space
- Brand new furniture
- Full access to Club Lumiere and building facilities