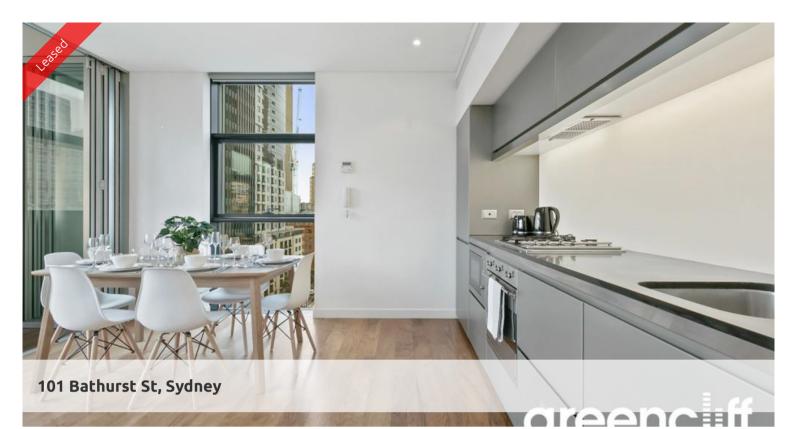

## Sunny North Facing Furnished delight

Stunning light filled one bedroom apartment available in the sought after Lumiere building. This apartment features stunning uninterrupted Northern views over the Town Hall precinct.

The apartment features

- Timber flooring throughout
- Roughly 67sqm with built in robe
- Modern kitchen & bathroom facilities
- Internal laundry
- Internal loggia
- Ducted air conditiong
- Secure parking space
- Brand new furniture
- Full access to Club Lumiere and building facilities

Facilities include access to spectacular indoor/outdoor 50 & 20 metre pool, sauna, spa, gym, function room & 2 cinemas.

For further information or to inspect, please call Johnson Zhuang on 0488 336 599. Private inspections welcomed.