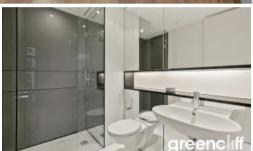

The apartment features

- Timber flooring throughout
- Roughly 67sqm with built in robe
- Modern kitchen & bathroom facilities
- Internal laundry
- Internal loggia
- Ducted air conditiong
- Secure parking space
- Brand new furniture
- Full access to Club Lumiere and building facilities