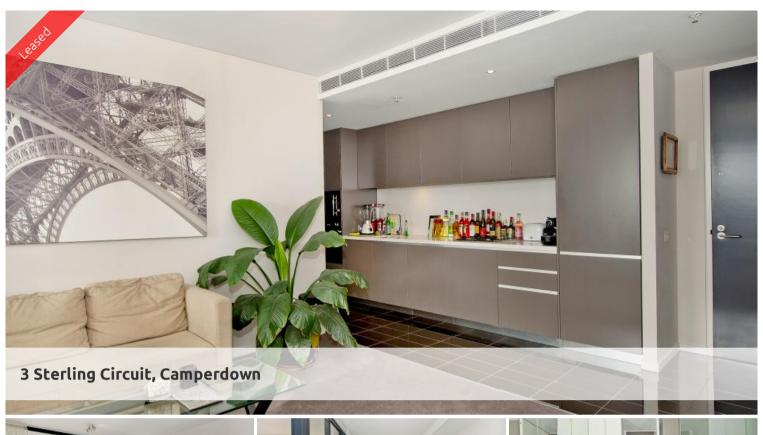

## "TRIO" ONE BEDROOM APARTMENT WITH CAR SPACE

Stunning, spacious one bedroom apartment located on the sixth floor of the Central building of sought after "Trio". Boasting an easterly aspect this apartment enjoys loads of natural light and City views. Features include:

- Open plan gas kitchen with Smeg stainless steel appliances
- Separate study space, concealed internal laundry facilities
- Sleek dual access bathroom with separate bath and shower
- Spacious bedroom with built-in robes, reverse cycle air conditioning
- Natural flow indoor/outdoor living, ideal for alfresco entertaining
- Security building with lift and secure car space