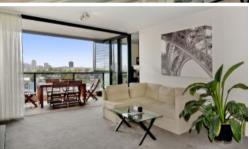

- Open plan gas kitchen with Smeg stainless steel appliances
- Separate study space, concealed internal laundry facilities
- Sleek dual access bathroom with separate bath and shower
- Spacious bedroom with built-in robes, reverse cycle air conditioning
- Natural flow indoor/outdoor living, ideal for alfresco entertaining
- Security building with lift and secure car space