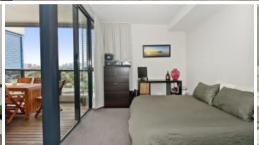

- Open plan gas kitchen with Smeg stainless steel appliances
- Separate study space, concealed internal laundry facilities
- Sleek dual access bathroom with separate bath and shower
- Spacious bedroom with built-in robes, reverse cycle air conditioning
- Natural flow indoor/outdoor living, ideal for alfresco entertaining
- Security building with lift and secure car space