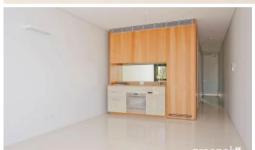

The apartment features

- Private front courtyard
- Brand new kitchen with gas cooking, dishwasher and fridge
- Loggia for indoor/outdoor living with park views
- Light timber flooring
- Large double sized bedroom with built ins
- Ducted air conditioning throughout
- Internal laundry with washing machine and dryer
- High ceilings throughout