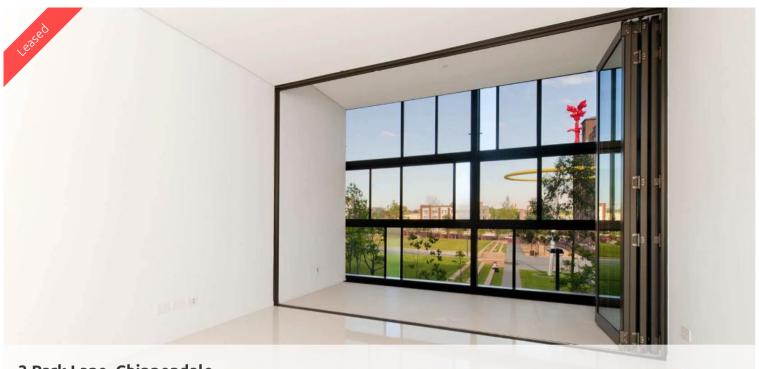

# 3 Park Lane, Chippendale

One bedroom terrace with park views

The apartment features

- Private front courtyard
- Brand new kitchen with gas cooking, dishwasher and fridge
- Loggia for indoor/outdoor living with park views
- Light timber flooring
- Large double sized bedroom with built ins
- Ducted air conditioning throughout
- Internal laundry with washing machine and dryer
- High ceilings throughout

#### Park Lane features

- Private roof top area with BBQ's and spa
- 24 hour concierge/security

All of this within the brand new development of Central Park which features parklands, shopping centre and within walking distance to local universities and the CBD.