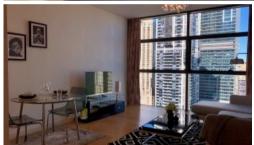

## "LUMIERE" FURNISHED EXECUTIVE ONE BEDROOM SUITE

Furnished one bedroom suite apartment available, located on level 29 of the Lumiere building.

Fully furnished interior completed by a professional interior designer, complete with timber flooring throughout, state of the art modern kitchen facilities with dishwasher, grand bathroom, floor to ceiling glass windows, internal laundry with washer and dryer, and unlimited access to Club Lumiere facilities.