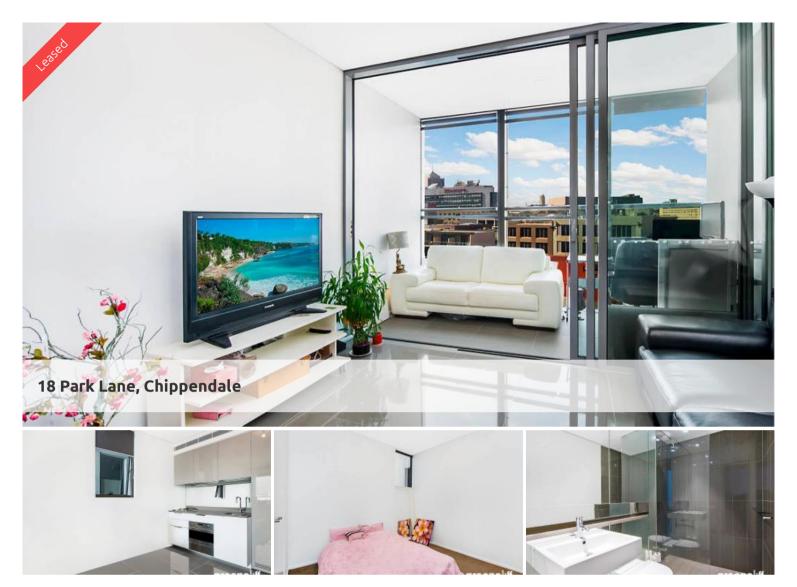

## FURNISHED BRIGHT, AIRY AND MODERN ONE BEDROOM **APARTMENT**

- Ducted air conditioning
- Loggia for indoor/outdoor living
- Fridge and washer/dryer included
- European kitchen appliances/stone bench tops
- The latest bathroom fittings and design
- Tiled flooring to the living areas/carpeted bedrooms
- East facing aspect
- White, grey and yellow finish

The Mark offers

**1** 1 1

Price Level 14 | \$550PW

**Property Type** Rental **Property ID** 4166