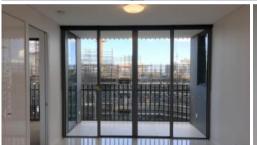

- Ducted air conditioning
- Open balcony for indoor/outdoor living
- Fridge and washer/dryer included
- European kitchen appliances/stone bench tops
- The latest bathroom fittings and design
- Grey tiled flooring to the living area/carpeted bedrooms
- Parking space included
- Security intercom system
- South facing aspect