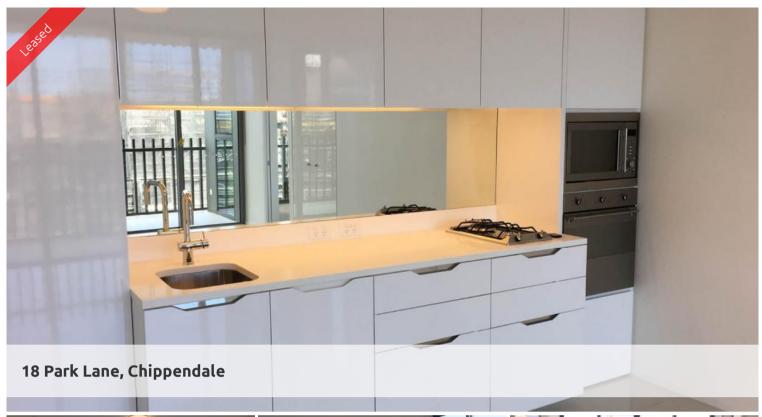

- Ducted air conditioning
- Open balcony for indoor/outdoor living
- Fridge and washer/dryer included
- European kitchen appliances/stone bench tops
- The latest bathroom fittings and design
- Grey tiled flooring to the living area/carpeted bedrooms
- Parking space included
- Security intercom system
- South facing aspect