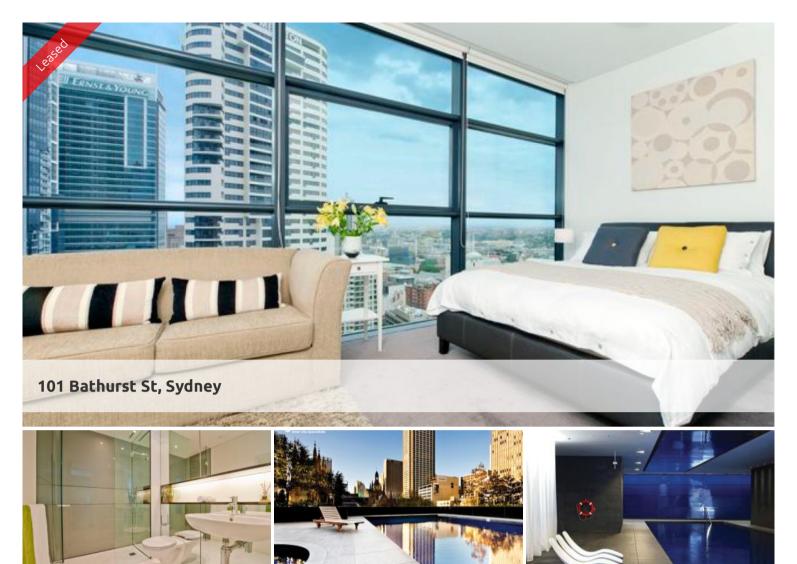

## FURNISHED STUDIO WITH CITY VIEWS

Stylishly furnished studio apartment located in the sought after Lumiere Residences.

The studio features :

- Modern kitchen & bathroom facilities
- Electricity and water included in your rent.
- No laundry facility (City Laundry & Dry Cleaning 121/289 Sussex St Sydney)
- Ducted air conditioning
- Full access to Club Lumiere and building facilities

Facilities include access to spectacular indoor/outdoor 50 & 20 metre pool, sauna, spa, gym, function room & 2 cinemas.

For further information or to inspect, please call Johnson Zhuang on 0488 336 599.