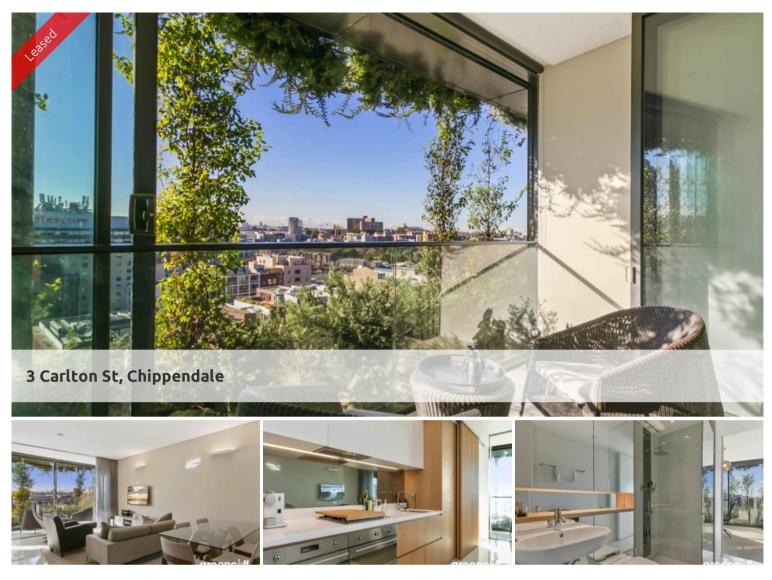

## FULLY FURNISHED EXECUTIVE APARTMENT

Beautifully furnished two bedroom apartment in the East Tower of Central Park. The apartment is stylish and sophisticated with high end finishes and furnishing very much suited to the executive tenant.

\* Enclose or open balcony the choice is your with sliding windows that open all the way across.

\* The floor to ceiling windows with amazing city views.

- \* Undercover security parking.
- \* Access to Central Park gym and pool facilities.