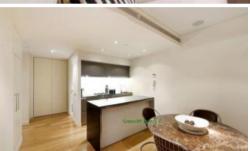

## **DEPOSIT TAKEN**

LUMIERE LUXURY FURNISHED NORTH FACING TWO BEDROOM APARTMENT + PARKING

Luxurious two bedroom furnished apartment... come inside.. you will be surprised....

Gorgeous light filled, furnished two bedroom apartment with parking.

Perfect living pad for the working executive! Features timber flooring throughout, large main bedroom with ample cupboard space, timber decking loggia overlooking Town Hall Church and beyond....

Superior features that the owner has installed for comfort:
Built-in Denon surround sound speakers
Additional track lighting
Unique luxury wall furnishings in bedrooms
Unique furniture
Customised storage space
Motorised blinds
Heated towel racks