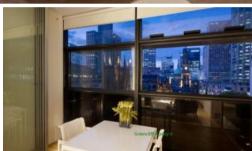

## **DEPOSIT TAKEN**

LUMIERE LUXURY FURNISHED NORTH FACING TWO BEDROOM APARTMENT + PARKING

Luxurious two bedroom furnished apartment... come inside.. you will be surprised....

Gorgeous light filled, furnished two bedroom apartment with parking.

Perfect living pad for the working executive! Features timber flooring throughout, large main bedroom with ample cupboard space, timber decking loggia overlooking Town Hall Church and beyond....

Superior features that the owner has installed for comfort:
Built-in Denon surround sound speakers
Additional track lighting
Unique luxury wall furnishings in bedrooms
Unique furniture
Customised storage space
Motorised blinds
Heated towel racks