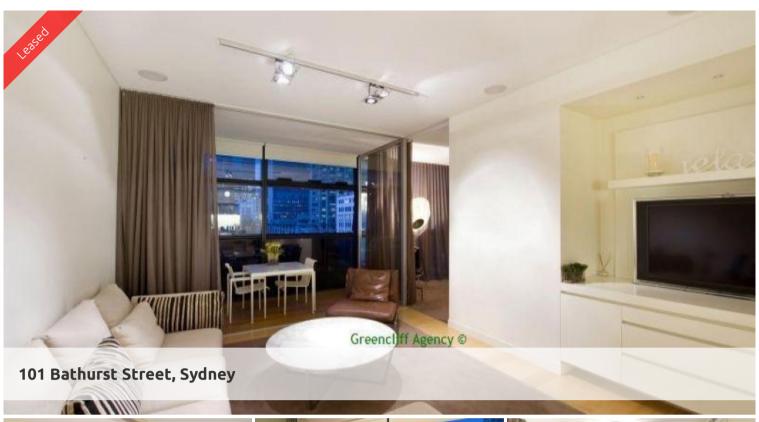

## **DEPOSIT TAKEN**

LUMIERE LUXURY FURNISHED NORTH FACING TWO BEDROOM APARTMENT + PARKING

Luxurious two bedroom furnished apartment... come inside.. you will be surprised....

Gorgeous light filled, furnished two bedroom apartment with parking.

Perfect living pad for the working executive! Features timber flooring throughout, large main bedroom with ample cupboard space, timber decking loggia overlooking Town Hall Church and beyond....

Superior features that the owner has installed for comfort:
Built-in Denon surround sound speakers
Additional track lighting
Unique luxury wall furnishings in bedrooms
Unique furniture
Customised storage space
Motorised blinds
Heated towel racks