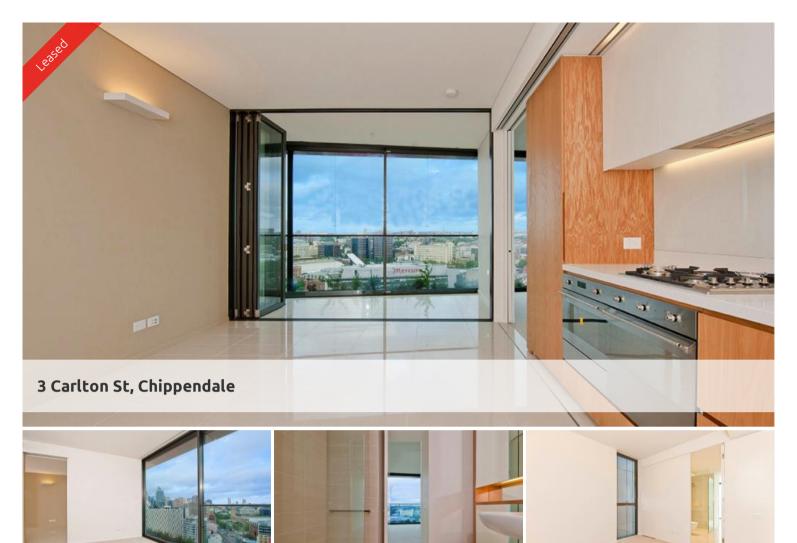

## Please meet at our office 5 Carlton Street, Chippendale a few minutes before to register and inspect.

One Central Park is inner city living at its best!

Enjoy the convenience of shopping, entertainment, dining and transport right at your doorstep. Built around a beautiful park and draped in a living vertical garden, One Central Park is the perfect combination of luxury meeting nature.

Rich in amenities, this Central Park features:

- Luxury apartments with stainless steel appliances
- Timber flooring
- Security building with 24 hour concierge
- Fitness centre with pool, gymnasium & spa
- 6 star green rated development
- 5 level shopping centre with Woolworths
- City views from apartment
- One car space included
- Fridge and washer/dryer included
- More than 30,000sqm of surrounding park and public space.