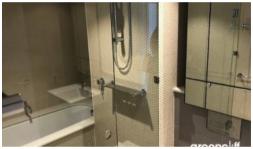

### Features:

- \*Bright, spacious two bedrooms with built in robe, access to the balcony
- \*Large balcony overlooking the city skylines and the pool/gym facilities
- \*Chick European kitchen appliances, built in fridge, Caesar stone bench top
- \*2 modern bathrooms with bathtub to main bath
- \*Internal laundry with dryer
- \*European timber flooring with carpet to bedroom
- \*Secure basement parking with storage cage
- \*Security video intercom and ducted air conditioning
- \*Heated swimming pool, gym & BBQ area