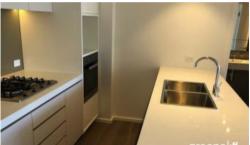

### Features:

- \*Bright, spacious two bedrooms with built in robe, access to the balcony
- \*Large balcony overlooking the city skylines and the pool/gym facilities
- \*Chick European kitchen appliances, built in fridge, Caesar stone bench top
- \*2 modern bathrooms with bathtub to main bath
- \*Internal laundry with dryer
- \*European timber flooring with carpet to bedroom
- \*Secure basement parking with storage cage
- \*Security video intercom and ducted air conditioning
- \*Heated swimming pool, gym & BBQ area