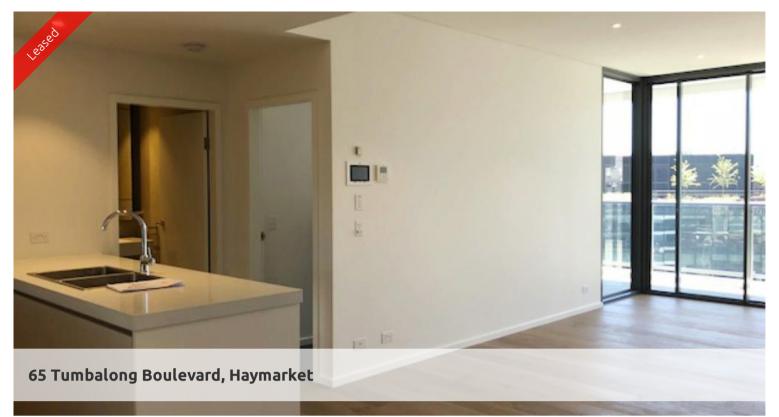

### Features:

- \*Bright, spacious two bedrooms with built in robe, access to the balcony
- \*Large balcony overlooking the city skylines and the pool/gym facilities
- \*Chick European kitchen appliances, built in fridge, Caesar stone bench top
- \*2 modern bathrooms with bathtub to main bath
- \*Internal laundry with dryer
- \*European timber flooring with carpet to bedroom
- \*Secure basement parking with storage cage
- \*Security video intercom and ducted air conditioning
- \*Heated swimming pool, gym & BBQ area