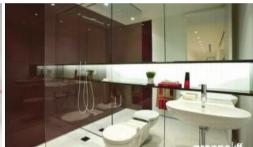

## Freshly Painted, East facing residence

Stunning light filled, East facing one bedroom unfurnished apartment available in the sought after Lumiere residence.

The apartment features

- Timber flooring throughout
- Roughly 65s qm with built in robe
- Modern kitchen & bathroom facilities
- Internal laundry
- Ducted air conditioning
- Study nook
- Internal loggia
- Full access to Club Lumiere and building facilities
- Parking at additional \$70 pw