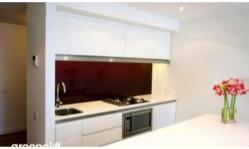

## Freshly Painted, East facing residence

Stunning light filled, East facing one bedroom unfurnished apartment available in the sought after Lumiere residence.

The apartment features

- Timber flooring throughout
- Roughly 65s qm with built in robe
- Modern kitchen & bathroom facilities
- Internal laundry
- Ducted air conditioning
- Study nook
- Internal loggia
- Full access to Club Lumiere and building facilities
- Parking at additional \$70 pw