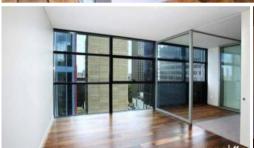

## Freshly Painted, East facing residence

Stunning light filled, East facing one bedroom unfurnished apartment available in the sought after Lumiere residence.

The apartment features

- Timber flooring throughout
- Roughly 65s qm with built in robe
- Modern kitchen & bathroom facilities
- Internal laundry
- Ducted air conditioning
- Study nook
- Internal loggia
- Full access to Club Lumiere and building facilities
- Parking at additional \$70 pw