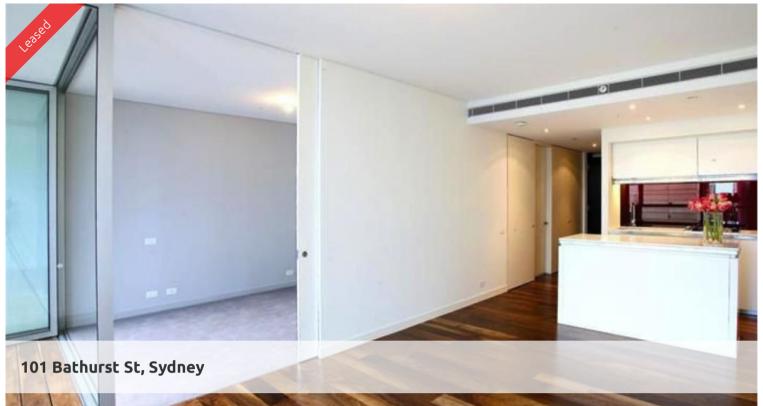

## Freshly Painted, East facing residence

Stunning light filled, East facing one bedroom unfurnished apartment available in the sought after Lumiere residence.

The apartment features

- Timber flooring throughout
- Roughly 65s qm with built in robe
- Modern kitchen & bathroom facilities
- Internal laundry
- Ducted air conditioning
- Study nook
- Internal loggia
- Full access to Club Lumiere and building facilities
- Parking at additional \$70 pw