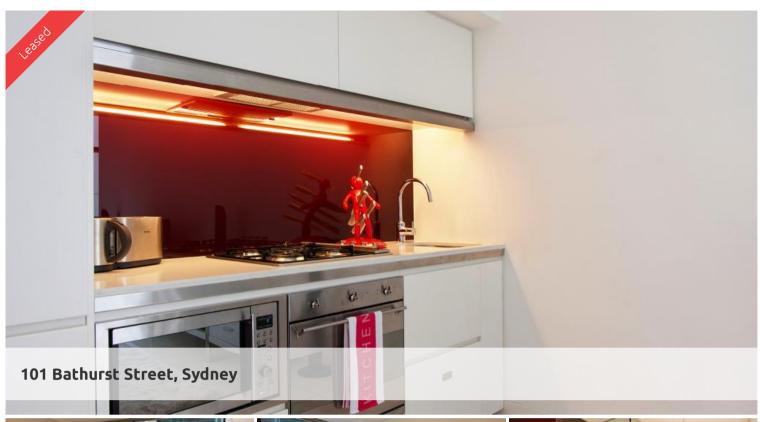

## **LUMIERE - FURNISHED 1BED APARTMENT**

Featuring modern furnishing & spacious combined lounge and dining areas, state of the art modern kitchen with dishwasher, grand bathroom with internal laundry.