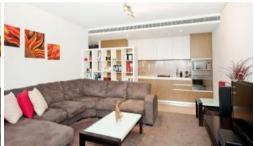

## Apartment features: -

- Spacious living area boasting tranquil leafy outlook
- Ultra modern open plan kitchen with gas cook top and dishwasher
- Private loggia with timber decking, ideal for alfresco entertaining
- Large bedroom with built-in wardrobe, light and airy throughout
- Dedicated study space, ideal for home office, internal laundry
- Dual access bathroom with separate bath and shower
- Undercover security carspace
- Ducted air conditioning