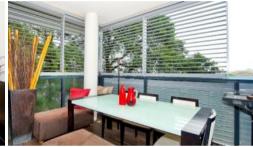

## Apartment features: -

- Spacious living area boasting tranquil leafy outlook
- Ultra modern open plan kitchen with gas cook top and dishwasher
- Private loggia with timber decking, ideal for alfresco entertaining
- Large bedroom with built-in wardrobe, light and airy throughout
- Dedicated study space, ideal for home office, internal laundry
- Dual access bathroom with separate bath and shower
- Undercover security carspace
- Ducted air conditioning