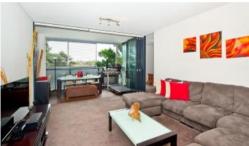

## Apartment features: -

- Spacious living area boasting tranquil leafy outlook
- Ultra modern open plan kitchen with gas cook top and dishwasher
- Private loggia with timber decking, ideal for alfresco entertaining
- Large bedroom with built-in wardrobe, light and airy throughout
- Dedicated study space, ideal for home office, internal laundry
- Dual access bathroom with separate bath and shower
- Undercover security carspace
- Ducted air conditioning