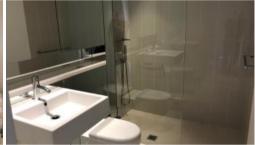

## FURNISHED ONE BEDROOM APARTMENT

- Ducted air conditioning
- Loggia for indoor/outdoor living
- Fridge and washer/dryer included
- European kitchen appliances/stone bench tops
- The latest bathroom fittings and design
- Tiled flooring to the living areas/carpeted bedroom
- Security intercom system