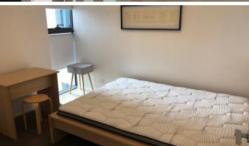

## FURNISHED ONE BEDROOM APARTMENT

- Ducted air conditioning
- Loggia for indoor/outdoor living
- Fridge and washer/dryer included
- European kitchen appliances/stone bench tops
- The latest bathroom fittings and design
- Tiled flooring to the living areas/carpeted bedroom
- Security intercom system