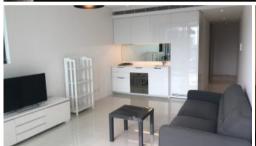

## FURNISHED ONE BEDROOM APARTMENT

- Ducted air conditioning
- Loggia for indoor/outdoor living
- Fridge and washer/dryer included
- European kitchen appliances/stone bench tops
- The latest bathroom fittings and design
- Tiled flooring to the living areas/carpeted bedroom
- Security intercom system