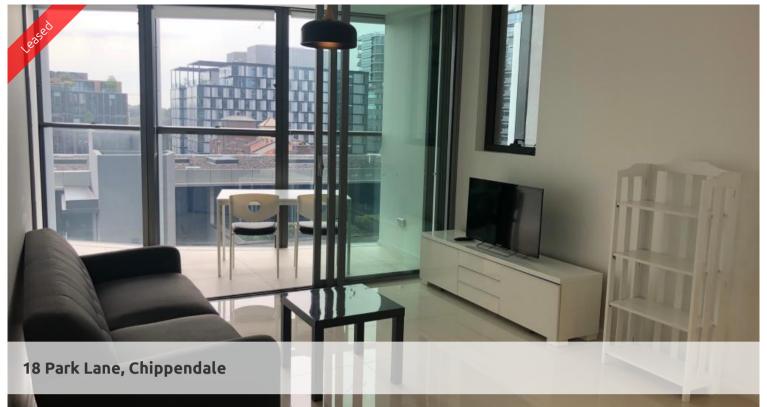

## FURNISHED ONE BEDROOM APARTMENT

Located at Central Park Chippendale, The Mark has direct access to a fully equipped gymnasium, an elevated outdoor pool and on your doorstep is an expansive tree lined park named Chippendale Green. Fashionable retail outlets, a Woolworths supermarket and various cafes and eateries such as Din Tai Fung available to your heart's content.

Moments to Central station, buses and surrounding Universities makes living at Central Park the ultimate in downtown living.

The Mark is the ultimate lifestyle precinct.

The apartments boast intelligent and lifestyle-savvy interiors, features

- Ducted air conditioning
- Loggia for indoor/outdoor living
- Fridge and washer/dryer included
- European kitchen appliances/stone bench tops
- The latest bathroom fittings and design
- Tiled flooring to the living areas/carpeted bedroom
- Security intercom system