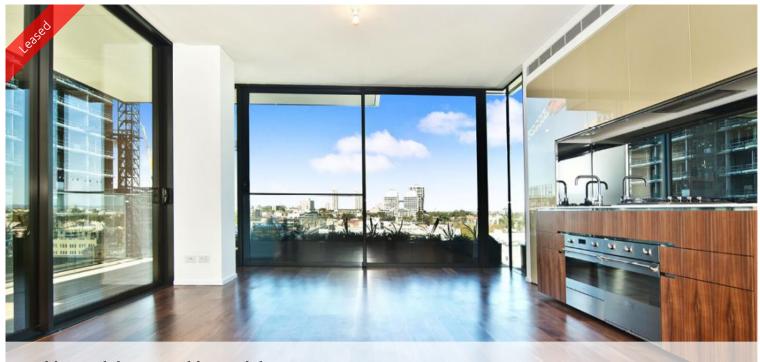

## 2 Chippendale Way, Chippendale

Bills inclusive dual keyed one bedroom apartment

Rich in amenities, this Central Park development features:

- Near new luxury apartments with stainless steel appliances
- Timber flooring
- Security building with 24 hour concierge
- Fitness centre with pool, gymnasium & spa
- 6 star green rated development
- 5 level shopping centre with Woolworths
- District views from apartment
- Electricity, Gas and water bills inclusive
- Fridge and washer/dryer included
- More than 30,000sqm of surrounding park and public space.