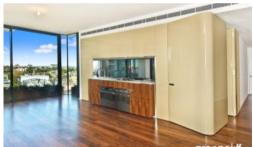

## 2 Chippendale Way, Chippendale

Bills inclusive dual keyed one bedroom apartment

Rich in amenities, this Central Park development features:

- Near new luxury apartments with stainless steel appliances
- Timber flooring
- Security building with 24 hour concierge
- Fitness centre with pool, gymnasium & spa
- 6 star green rated development
- 5 level shopping centre with Woolworths
- District views from apartment
- Electricity, Gas and water bills inclusive
- Fridge and washer/dryer included
- More than 30,000sqm of surrounding park and public space.