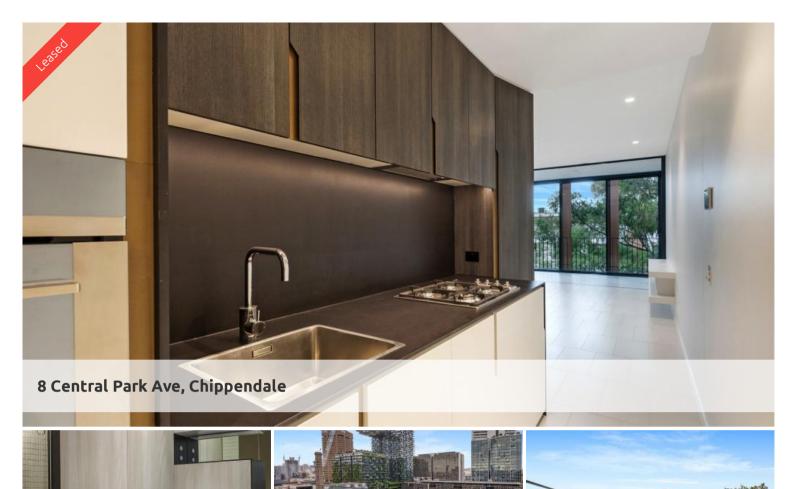

"Connor is a balance of location and surroundings, opportunity and innovation. Both modern and warm, contemporary and inviting,

It is supremely comfortable nestled on the edge of old and new."

Designed by Smart Design Studio, Connor offers a selection of 178 impeccably designed apartments.

Nestled in the heart of Chippendale, Connor is amongst fashionable retail outlets, a Woolworths supermarket and various cafes and eateries including the impressive new eating precinct Spice Alley on Kensington Lane.

Moments to Central station, buses and surrounding Universities makes living at Central Park the ultimate in downtown living.

The apartments boast intelligent and lifestyle-savvy interiors, features

- Ducted air conditioning
- Smart lighting system
- Loggia for indoor/outdoor living
- Fridge and washer/dryer included
- European kitchen appliances/stone bench tops
- The latest bathroom fittings and design
- Security intercom system